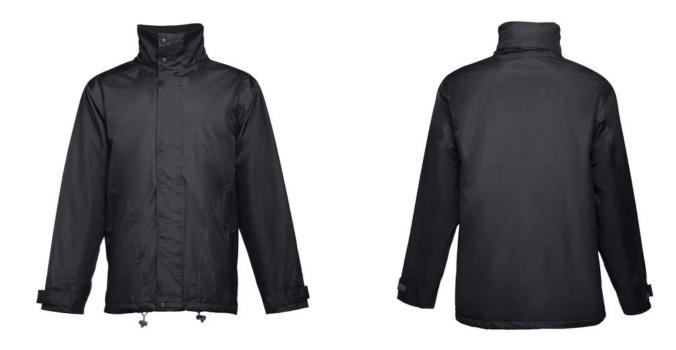

#### **Colors**

**Specification** 

Padded parka (unisex) 100% polyester (exterior: 240 g/m² 100% polyester pongee 240 and waterproof PVC coating, interior: 65 g/m² 100% polyester taffeta, filling: 100% polyester 80 g/m²). Collar lined with black polar mesh (fastened with velcro strip). Foldable collar hood, adjustable with black stoppers. Opening with flap, coloured zip, velcro and snap buttons in black. Contains 2 outer pockets with flap and 2 inner pockets (1 for mobile phone) with velcro closure. Inner 2x2 ribbed mesh cuffs and adjustable outer cuffs with velcro straps. Thermo-sealed seams. Zippered lower back access for easy customisation. Sizes: XS, S, M, L, XXL