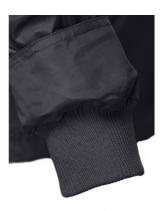

#### **Colors**

**Specification** 

Padded parka (unisex) 100% polyester (exterior: 240 g/m² 100% polyester pongee 240 and waterproof PVC coating, interior: 65 g/m² 100% polyester taffeta, filling: 100% polyester 80 g/m²). Collar lined with black polar mesh (fastened with velcro strip). Foldable collar hood, adjustable with black stoppers. Opening with flap, coloured zip, velcro and snap buttons in black. Contains 2 outer pockets with flap and 2 inner pockets (1 for mobile phone) with velcro closure. Inner 2x2 ribbed mesh cuffs and adjustable outer cuffs with velcro straps. Thermo-sealed seams. Zippered lower back access for easy customisation. Sizes: XS, S, M, L, XXL