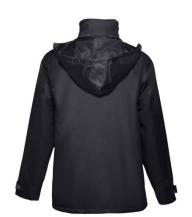

#### **Colors**

**Specification** 

Padded parka (unisex) 100% polyester (exterior: 240 g/m² 100% polyester pongee 240 and waterproof PVC coating, interior: 65 g/m² 100% polyester taffeta, filling: 100% polyester 80 g/m²). Collar lined with black polar mesh (fastened with velcro strip). Foldable collar hood, adjustable with black stoppers. Opening with flap, coloured zip, velcro and snap buttons in black. Contains 2 outer pockets with flap and 2 inner pockets (1 for mobile phone) with velcro closure. Inner 2x2 ribbed mesh cuffs and adjustable outer cuffs with velcro straps. Thermo-sealed seams. Zippered lower back access for easy customisation. Sizes: XS, S, M, L, XXL